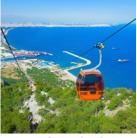

#### **Featured**

**Tünektepe**Climb the hill of Tünektepe which lies 618 m above sea level. It is a light ...

### Tünektepe

Climb the hill of
Tünektepe which lies 618
m above sea level. It is a
light hike for the whole
family and once you've
reached the top you can

enjoy a breathtaking view of Antalya at its best. If you get tired, you can refresh yourself as there is a hotel with a restaurant situated on the hill.