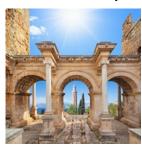

#### Hadrianus Triumphal Arch

This Triumphal Arch was erected prior to the Roman Emperor's visit in 130 AD...

#### **Hadrianus Triumphal Arch**

This Triumphal Arch was erected prior to the Roman Emperor's visit in 130 AD and is part of the medieval town wall—a dignified entrance to the

old district of Antalya.

Photo: Igor Zh/Shutterstock.com Address: Atatürk Cad, Kaleiçi, Antalya