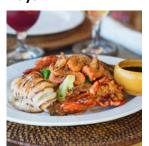

#### DINING

Arsel Ozgurdal/Shutterstock.com

The Turkish cuisine—a wonderful mixture of simple "Nomadic" foods, Byzantine luxury and fresh raw ingredients—is considered to be one of the best in the world. Turkish speciality is the small starters "meze," together with grape-distilled "raki." Kebab is always meat cut into pieces or minced meat. Another minced meat course is "köfte"—meatballs—which, just like kebabs, are served in special restaurants. The most popular soup is "iskembe". It is made of cow stomach and served with vinegar. Seafood is very popular among the people on the Turkish Riviera.